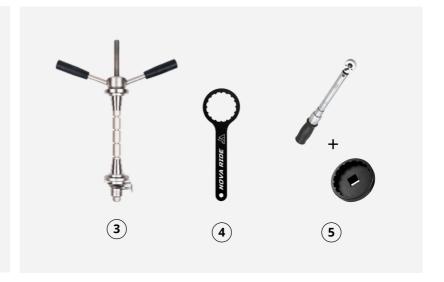

### **TOOLS NEEDED**

- 1. Degreaser
- 2. Lithium grease
- 3. Mounting press
- **4.** Nova Ride Tool
- 5. Torque wrench and big Nova Ride Tool