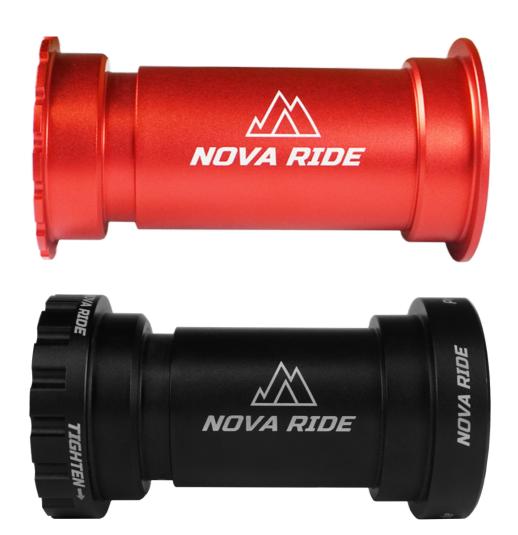

# PRESSFIT BOTTOM BRACKET BB86 / PF MTB / PF30 / BB386 / BB30

Fully ceramic sealed bearings so indeed there is no risk of oxidation.