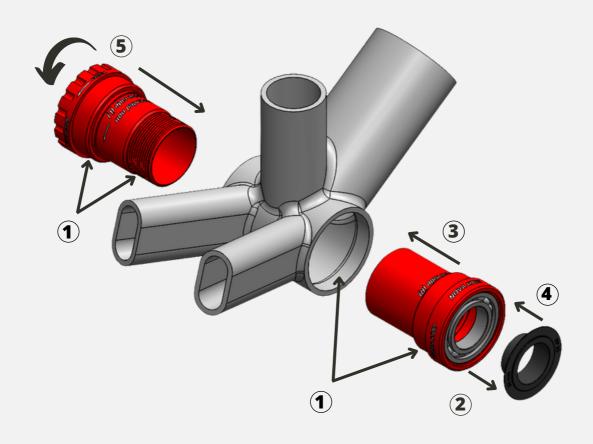

# QUICK INSTALLATION

- 1. Grease
- 2. Remove the cover
- 3. Press the right cup
- **4.** Put the cover back
- **5.** Screw the left cup, tighten to 40 Nm

### Non Drive Side (Left)

Drive Side (Right)